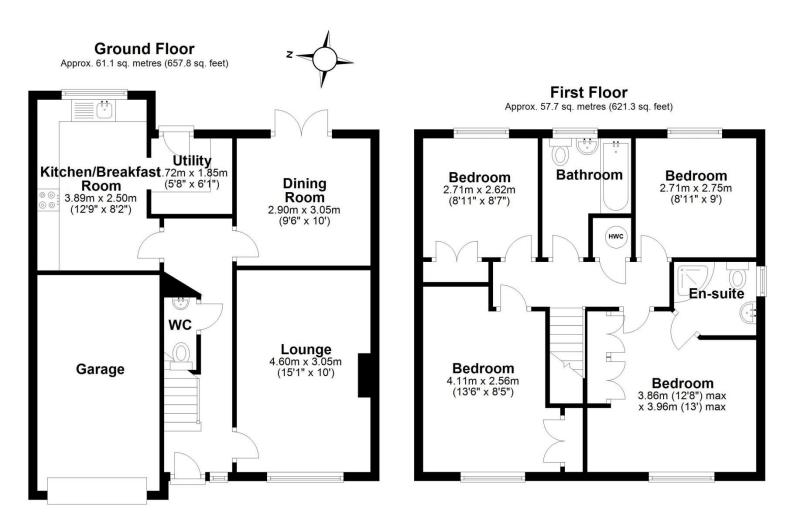

Ground floor: Hallway, ground floor wc, lounge, separate dining room with sliding patio doors opening onto the rear garden area. Excellently modern integrated kitchen/breakfast room and separate utility area. First floor: Primary bedroom with double fitted wardrobes and en-suite shower room, guest bedroom and third bedroom with fitted wardrobes, along with a forth bedroom all of good size, family bathroom, gas central heating and double glazing. Extensive block paviour driveway with amble parking, with additional parking area, garage and side access to the rear enclosed garden with patio and lawn. Annual Service Charge of £293.14

Sales 01952 641111

email: harwood@harwoodestates.com

Lettings 01952 505505

Total area: approx. 118.8 sq. metres (1279.1 sq. feet)

Tenure We are advised by the vendor that the property is Freehold With an annual service charge of £293.14