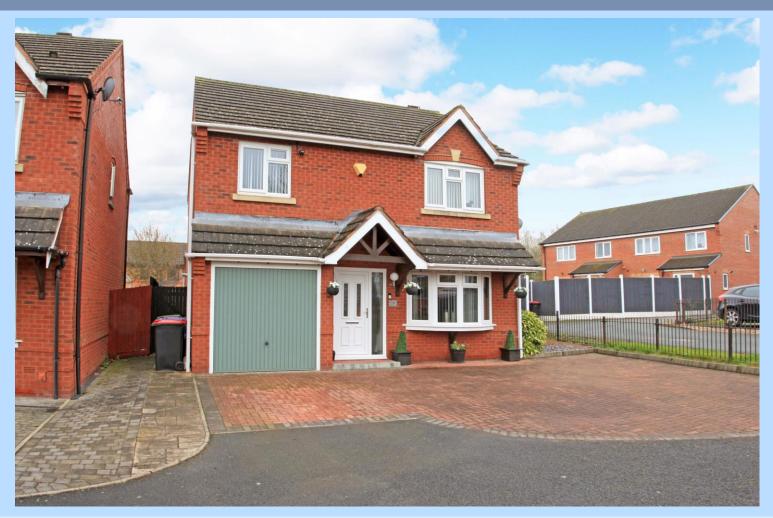

## THE ESTATE AGENT

44-46 market street, wellington, telford. shropshire. TF1 1DT

37 Ambleside Way, Donnington Wood, Telford, Shropshire, TF2 7QE

Offers in the Region Of £300,000

Perfectly presented, Spacious Four Bedroom Detached Property with ample parking, block paviour driveway and garage Providing approximately 118.8 sq metres (1279.1 sq feet) of living space Positioned overlooking enclosed grass open area and a short distance to local shops, schools and amenities. The Asda supermarket is also only a short drive away along with excellent access to the local main road network

Ground floor: Hallway, ground floor wc, lounge, separate dining room with sliding patio doors opening onto the rear garden area. Excellently modern integrated kitchen/breakfast room and separate utility area. First floor: Primary bedroom with double fitted wardrobes and en-suite shower room, guest bedroom and third bedroom with fitted wardrobes, along with a forth bedroom all of good size, family bathroom, gas central heating and double glazing. Extensive block paviour driveway with amble parking, with additional parking area, garage and side access to the rear enclosed garden with patio and lawn. Annual Service Charge of £293.14